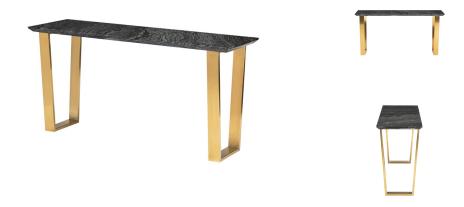

## **Catrine Console - Black Wood Vein**

\$2,942.69

## **Description**

The Catrine console is a striking example of elegant contemporary design. Bold modern lines define the Catrine pairing a cool textured marble table top with brilliant brushed gold stainless steel legs presenting a sophisticated urban aesthetic.

## **Additional Information**

| SKU                          | SNVOIII552                                    |
|------------------------------|-----------------------------------------------|
| Dimensions                   | 60" x 18.3" x 29.3"                           |
| Product Details              | black wood vein marble top, brushed gold legs |
| Distance Between Legs Length | 47"                                           |
| Distance Between Legs Width  | 11.8"                                         |
| Color Selection              | Black Wood Vein                               |