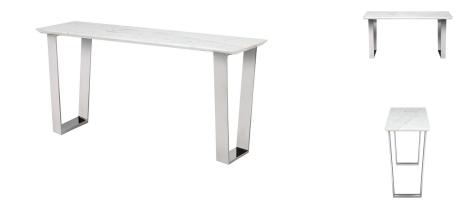

## **Catrine Console - White**

\$2,767.30

## Description

The Catrine console is a striking example of elegant contemporary design. Bold modern lines define the Catrine pairing a cool textured marble table top with brilliant polished stainless steel legs presenting a sophisticated urban aesthetic.

## **Additional Information**

| SKU                          | SNVO111553                                      |
|------------------------------|-------------------------------------------------|
| Dimensions                   | 60" x 18.3" x 29.8"                             |
| Product Details              | white marble top, polished stainless steel legs |
| Distance Between Legs Length | 47"                                             |
| Distance Between Legs Width  | 11.8"                                           |
| Color Selection              | White                                           |