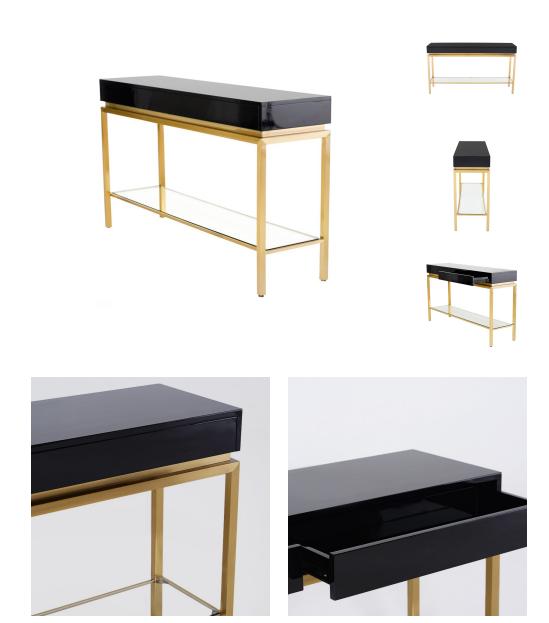

## **Isabella Console - Black**

\$2,721.36

## Description

The refined, Isabella Console table flawlessly blends art deco and contemporary design. A brushed gold frame and floating tempered glass panel support a distinctive high polished black table top accommodating two concealed soft push drawers. The resulting aesthetic is one of lightness and sophistication.

## **Additional Information**

| SKU                          | SNVO111556                        |
|------------------------------|-----------------------------------|
| Dimensions                   | 59.8" x 15.8" x 34"               |
| Product Details              | black wood top, brushed gold legs |
| Distance Between Legs Length | 57.8"                             |
| Distance Between Legs Width  | 13.5"                             |
| Color Selection              | Black                             |