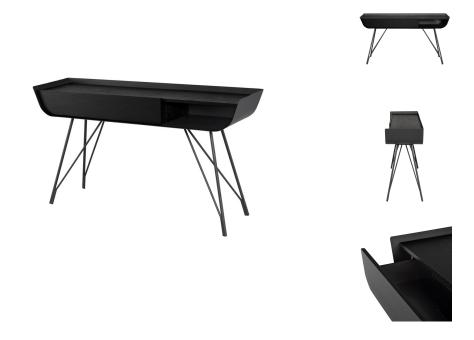

## **Noori Console - Onyx**

\$2,218.85

## Description

The Noori console  $\sqrt{\ddot{u}}$ s slim metal frame and thin angular titanium legs create a piece that  $\sqrt{\ddot{u}}$ s as sleek as it is practical. From a hallway sideboard to a bedroom vanity, the adaptable design is suited for a variety of uses. The front drawer and top bring a sophisticated character to its slender profile.  $\sqrt{^{\circ}}$ 

## **Additional Information**

| SKU                          | SNVO111560                           |
|------------------------------|--------------------------------------|
| Dimensions                   | 59" x 15.8" x 31.5"                  |
| Product Details              | onyx veneer top, titanium steel base |
| Distance Between Legs Length | 50.5"                                |
| Distance Between Legs Width  | 14.5"                                |
| Color Selection              | Onyx                                 |