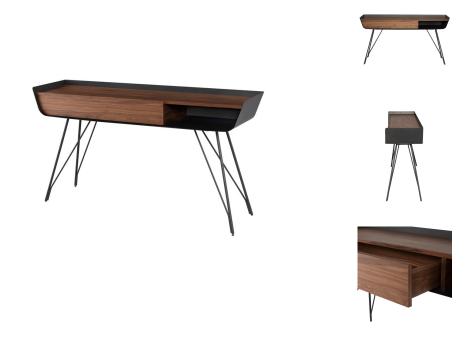

## **Noori Console - Walnut**

\$2,218.85

## Description

The Noori console \( \sigma \) is slim metal frame and thin angular titanium legs create a piece that \( \sigma \) is as sleek as it is practical. From a hallway sideboard to a bedroom vanity, the adaptable design is suited for a variety of uses. The front drawer and top bring a sophisticated character to its slender profile. \( \sigma^\circ

## **Additional Information**

| SKU                          | SNVO111561                             |
|------------------------------|----------------------------------------|
| Dimensions                   | 59" x 15.8" x 31.5"                    |
| Product Details              | walnut veneer top, titanium steel legs |
| Distance Between Legs Length | 50.5"                                  |
| Distance Between Legs Width  | 14.5"                                  |
| Color Selection              | Walnut                                 |