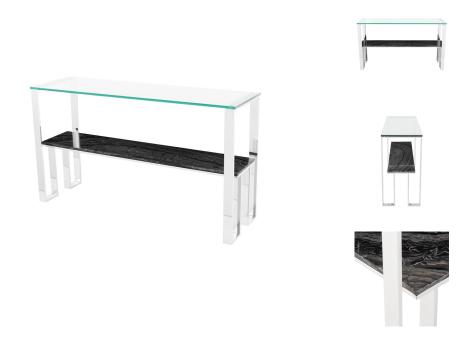

## **Tierra Console - Black Wood Vein**

\$3,158.45

## Description

Inspired by early modern deco styling the Tierra console finds inspiration in mixed materials. Brilliant planes of steel and glass highlight the natural textures of stone crafted into dazzling polished marble. The result; minimalism with a refined energy and spirit.

## **Additional Information**

| SKU                          | SNVO111570                                                  |
|------------------------------|-------------------------------------------------------------|
| Dimensions                   | 60" x 18" x 33.5"                                           |
| Product Details              | black wood vein marble shelf, polished stainless steel base |
| Distance Between Legs Length | 55"                                                         |
| Distance Between Legs Width  | 18"                                                         |
| Color Selection              | Black Wood Vein                                             |