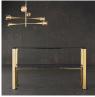

## **Tierra Console - Black Wood Vein**

\$3,268.42

## Description

Inspired by early modern deco styling the Tierra console finds inspiration in mixed materials. Brilliant planes of steel and glass highlight the natural textures of stone crafted into dazzling polished marble. The result; minimalism with a refined energy and spirit.

| SKU                          | SNVO111571                                                  |
|------------------------------|-------------------------------------------------------------|
| Dimensions                   | 60" x 18" x 33.5"                                           |
| Product Details              | black wood vein marble shelf, polished stainless steel base |
| Distance Between Legs Length | 55"                                                         |
| Distance Between Legs Width  | 18"                                                         |
| Color Selection              | Black Wood Vein                                             |