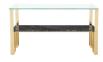

## **Tierra Console - Black Wood Vein**

\$3,268.42

## Description

Inspired by early modern deco styling the Tierra console finds inspiration in mixed materials. Brilliant planes of steel and glass highlight the natural textures of stone crafted into dazzling polished marble. The result; minimalism with a refined energy and spirit.

| SKU                          | SNVO111571                                                  |
|------------------------------|-------------------------------------------------------------|
| Dimensions                   | 60" x 18" x 33.5"                                           |
| Product Details              | black wood vein marble shelf, polished stainless steel base |
| Distance Between Legs Length | 55"                                                         |
| Distance Between Legs Width  | 18"                                                         |
| Color Selection              | Black Wood Vein                                             |