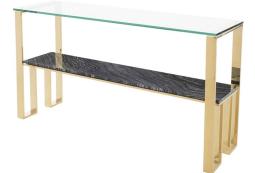

## **Tierra Console - Black Wood Vein**

\$3,268.42

## Description

Inspired by early modern deco styling the Tierra console finds inspiration in mixed materials. Brilliant planes of steel and glass highlight the natural textures of stone crafted into dazzling polished marble. The result; minimalism with a refined energy and spirit.

| SKU                          | SNVO111571                                                  |
|------------------------------|-------------------------------------------------------------|
| Dimensions                   | 60" x 18" x 33.5"                                           |
| Product Details              | black wood vein marble shelf, polished stainless steel base |
| Distance Between Legs Length | 55"                                                         |
| Distance Between Legs Width  | 18"                                                         |
| Color Selection              | Black Wood Vein                                             |