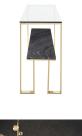

## **Tierra Console - Black Wood Vein**

\$3,268.42

## Description

Inspired by early modern deco styling the Tierra console finds inspiration in mixed materials. Brilliant planes of steel and glass highlight the natural textures of stone crafted into dazzling polished marble. The result; minimalism with a refined energy and spirit.

| SKU                          | SNVO111571                                                  |
|------------------------------|-------------------------------------------------------------|
| Dimensions                   | 60" x 18" x 33.5"                                           |
| Product Details              | black wood vein marble shelf, polished stainless steel base |
| Distance Between Legs Length | 55"                                                         |
| Distance Between Legs Width  | 18"                                                         |
| Color Selection              | Black Wood Vein                                             |