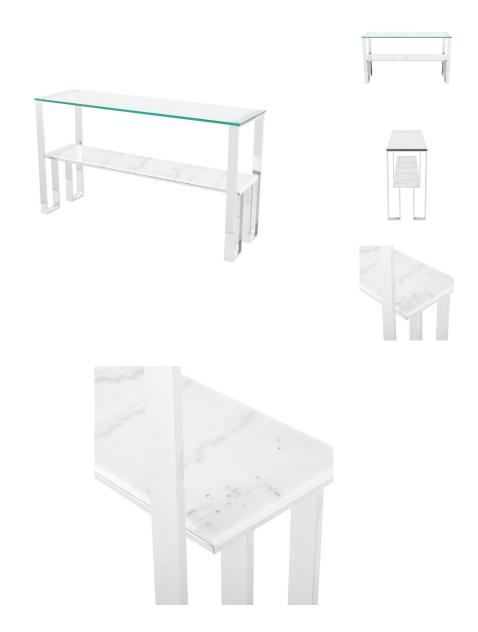

## **Tierra Console - White**

\$3,047.09

## Description

Inspired by early modern deco styling the Tierra console finds inspiration in mixed materials. Brilliant planes of steel and glass highlight the natural textures of stone crafted into dazzling polished marble. The result; minimalism with a refined energy and spirit.

## **Additional Information**

| SKU                          | SNVO111572                                        |
|------------------------------|---------------------------------------------------|
| Dimensions                   | 60" x 18" x 33.5"                                 |
| Product Details              | white marble shelf, polished stainless steel base |
| Distance Between Legs Length | 55"                                               |
| Distance Between Legs Width  | 18"                                               |
| Color Selection              | White                                             |