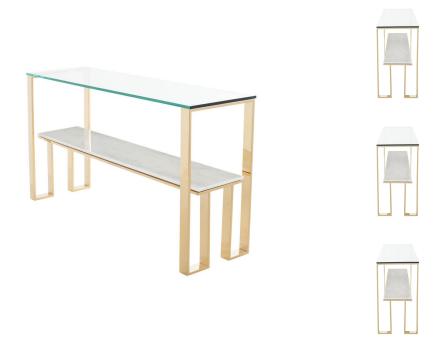

## **Tierra Console - White**

\$3,158.45

## Description

Inspired by early modern deco styling the Tierra console finds inspiration in mixed materials. Brilliant planes of steel and glass highlight the natural textures of stone crafted into dazzling polished marble. The result; minimalism with a refined energy and spirit.

## **Additional Information**

| SKU                          | SNVO111573                                        |
|------------------------------|---------------------------------------------------|
| Dimensions                   | 60" x 18" x 33.5"                                 |
| Product Details              | white marble shelf, polished stainless steel base |
| Distance Between Legs Length | 55"                                               |
| Distance Between Legs Width  | 18"                                               |
| Color Selection              | White                                             |