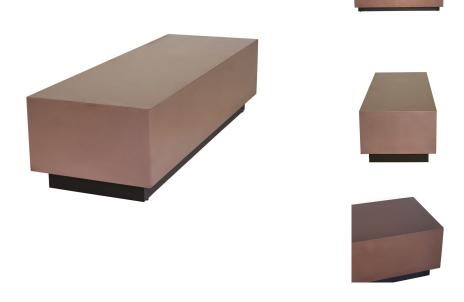

## **Asher Coffee Table - Copper**

\$2,153.42

## Description

The Asher coffee table is notable for its classic modernist iconography. An unadorned brushed copper stainless-steel rectangle rests on a recessed blackened stainless-steel frame, the base gracefully elevating the minimalist cube table top. Surprisingly simple in its execution the Asher presents a natural beauty and serenity of form.

| SKU             | SNVO111585                             |
|-----------------|----------------------------------------|
| Dimensions      | 58" x 20" x 15"                        |
| Product Details | x brushed copper top, matte black base |
| Color Selection | Copper                                 |