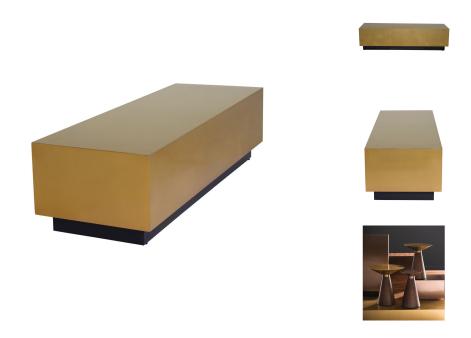

## **Asher Coffee Table - Gold**

\$2,153.42

## Description

The Asher coffee table is notable for its classic modernist iconography. An unadorned brushed gold stainless-steel rectangle rests on a recessed blackened stainless-steel frame, the base gracefully elevating the minimalist cube table top. Surprisingly simple in its execution the Asher presents a natural beauty and serenity of form.