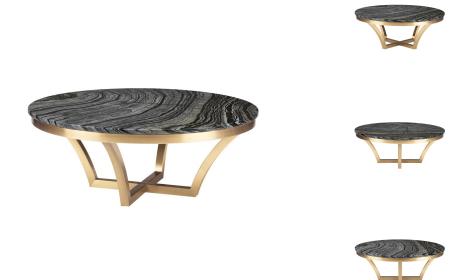

## **Aurora Coffee Table - Black Wood Vein**

\$2,767.30

## Description

The Aurora coffee table is classic contemporary elegance with a luminous 1 inch marble top and brushed gold stainless steel frame. The simple open cross brace design articulates refinement and elegance echoed by the luxury of black marble.

## **Additional Information**

| SKU                          | SNV0111588                                    |
|------------------------------|-----------------------------------------------|
| Dimensions                   | 41.5" x 41.5" x 16"                           |
| Product Details              | black wood vein marble top, brushed gold base |
| Distance Between Legs Length | 20.5"                                         |
| Distance Between Legs Width  | 20.5"                                         |
| Color Selection              | Black Wood Vein                               |