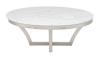

## **Aurora Coffee Table - White**

\$1,934.88

## Description

The Aurora coffee table is classic contemporary elegance with a luminous 1 inch marble top and high polish stainless steel frame. The simple open cross brace design articulates refinement and elegance echoed by the luxury of white marble.

## **Additional Information**

| SKU                          | SNVO111589                                      |
|------------------------------|-------------------------------------------------|
| Dimensions                   | 41.5" x 41.5" x 15.8"                           |
| Product Details              | white marble top, polished stainless steel base |
| Distance Between Legs Length | 20.5"                                           |
| Distance Between Legs Width  | 20.5"                                           |
| Color Selection              | White                                           |