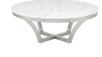

## **Aurora Coffee Table - White**

\$1,934.88

## Description

The Aurora coffee table is classic contemporary elegance with a luminous 1 inch marble top and high polish stainless steel frame. The simple open cross brace design articulates refinement and elegance echoed by the luxury of white marble.

## **Additional Information**

| SKU                          | SNVO111589                                      |
|------------------------------|-------------------------------------------------|
| Dimensions                   | 41.5" x 41.5" x 15.8"                           |
| Product Details              | white marble top, polished stainless steel base |
| Distance Between Legs Length | 20.5"                                           |
| Distance Between Legs Width  | 20.5"                                           |
| Color Selection              | White                                           |