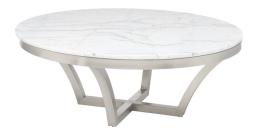

## **Aurora Coffee Table - White**

\$1,934.88

## Description

The Aurora coffee table is classic contemporary elegance with a luminous 1 inch marble top and high polish stainless steel frame. The simple open cross brace design articulates refinement and elegance echoed by the luxury of white marble.

## **Additional Information**

| SKU                          | SNVO111589                                      |
|------------------------------|-------------------------------------------------|
| Dimensions                   | 41.5" x 41.5" x 15.8"                           |
| Product Details              | white marble top, polished stainless steel base |
| Distance Between Legs Length | 20.5"                                           |
| Distance Between Legs Width  | 20.5"                                           |
| Color Selection              | White                                           |