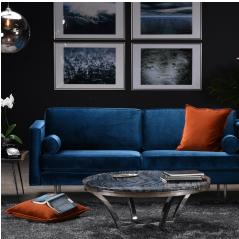

## Aurora Coffee Table - Black Wood Vein \$2,612.78

## Description

The Aurora coffee table is classic contemporary elegance with a luminous 1 inch black wood vein marble top and polished stainless steel frame. The simple open cross brace design articulates refinement and elegance echoed by the luxury of black marble.