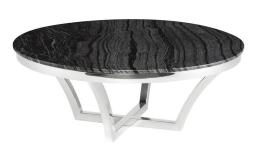

## Aurora Coffee Table - Black Wood Vein \$2,612.78

## Description

The Aurora coffee table is classic contemporary elegance with a luminous 1 inch black wood vein marble top and polished stainless steel frame. The simple open cross brace design articulates refinement and elegance echoed by the luxury of black marble.

## Additional Information

| SKU                          | SNVO111590                                                   |
|------------------------------|--------------------------------------------------------------|
| Dimensions                   | 41.5" x 41.5" x 16"                                          |
| Product Details              | black wood vein marble top, polished stainless<br>steel base |
| Distance Between Legs Length | 20.5"                                                        |
| Distance Between Legs Width  | 20.5"                                                        |
| Color Selection              | Black Wood Vein                                              |