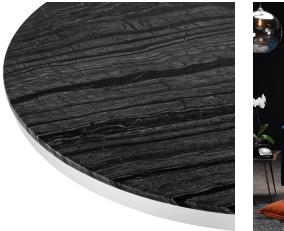

## Aurora Coffee Table - Black Wood Vein \$2,612.78

## Description

The Aurora coffee table is classic contemporary elegance with a luminous 1 inch black wood vein marble top and polished stainless steel frame. The simple open cross brace design articulates refinement and elegance echoed by the luxury of black marble.

## Additional Information

| SKU                          | SNVO111590                                                   |
|------------------------------|--------------------------------------------------------------|
| Dimensions                   | 41.5" x 41.5" x 16"                                          |
| Product Details              | black wood vein marble top, polished stainless<br>steel base |
| Distance Between Legs Length | 20.5"                                                        |
| Distance Between Legs Width  | 20.5"                                                        |
| Color Selection              | Black Wood Vein                                              |