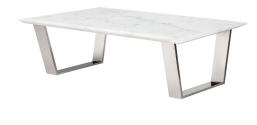

## **Catrine Coffee Table - White**

\$3,917.09

## Description

The Catrine coffee table is a striking example of elegant contemporary design. Bold modern lines define the Catrine pairing a cool textured marble table top with brilliant polished stainless steel legs presenting a sophisticated urban aesthetic.

## **Additional Information**

| SKU                          | SNVO111592                                      |
|------------------------------|-------------------------------------------------|
| Dimensions                   | 54" x 36" x 16.3"                               |
| Product Details              | white marble top, polished stainless steel legs |
| Distance Between Legs Length | 41"                                             |
| Distance Between Legs Width  | 22"                                             |
| Color Selection              | White                                           |