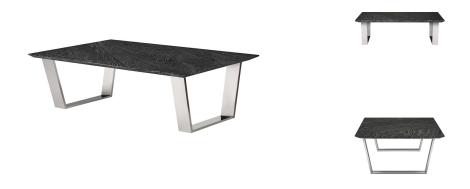

## **Catrine Coffee Table - Black Wood Vein**

\$3,917.09

## **Description**

The Catrine coffee table is a striking example of elegant contemporary design. Bold modern lines define the Catrine pairing a cool textured marble table top with brilliant polished stainless steel legs presenting a sophisticated urban aesthetic.

## **Additional Information**

| SKU                          | SNVO111593                                                |
|------------------------------|-----------------------------------------------------------|
| Dimensions                   | 54" x 36" x 16.3"                                         |
| Product Details              | black wood vein marble top, polished stainless steel legs |
| Distance Between Legs Length | 41"                                                       |
| Distance Between Legs Width  | 22"                                                       |
| Color Selection              | Black Wood Vein                                           |