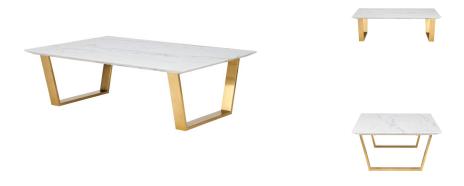

## **Catrine Coffee Table - White**

\$3,594.14

## **Description**

The Catrine coffee table is a striking example of elegant contemporary design. Bold modern lines define the Catrine pairing a cool textured marble table top with brilliant gold brushed stainless steel legs presenting a sophisticated urban aesthetic.

## **Additional Information**

| SKU                          | SNVO111594                          |
|------------------------------|-------------------------------------|
| Dimensions                   | 54" x 36" x 16.3"                   |
| Product Details              | white marble top, brushed gold legs |
| Distance Between Legs Length | 41"                                 |
| Distance Between Legs Width  | 22"                                 |
| Color Selection              | White                               |