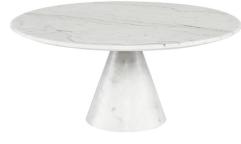

## **Claudio Coffee Table - White**

\$2,721.36

## Description

The Claudio coffee table is a beautifully round and gracefully compact piece. On its own  $\sqrt{a}$  or nested with the Claudio side table for added dimension and height  $\sqrt{a}$  its character is charming. Each piece is accentuated by a composition and veining unique to every table. $\sqrt{o}$ 

## **Additional Information**

| SKU             | SNVO111597          |
|-----------------|---------------------|
| Dimensions      | 35.5" x 35.5" x 16" |
| Product Details | white marble        |
| Color Selection | White               |