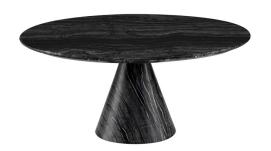

## **Claudio Coffee Table - Black Wood Vein**

\$3,268.42

## Description

The Claudio coffee table is a beautifully round and gracefully compact piece. On its own  $\sqrt{a}$  or nested with the Claudio side table for added dimension and height  $\sqrt{a}$  its character is charming. Each piece is accentuated by a composition and veining unique to every table.  $\sqrt{a}$ 

## **Additional Information**

| SKU             | SNVO111599             |
|-----------------|------------------------|
| Dimensions      | 35.5" x 35.5" x 16"    |
| Product Details | black wood vein marble |
| Color Selection | Black Wood Vein        |