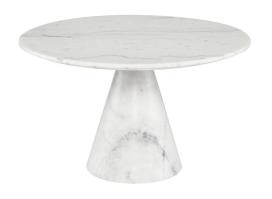

## **Claudio Coffee Table - White**

\$2,612.78

## **Description**

The Claudio coffee table is a beautifully round and gracefully compact piece. On its own  $\sqrt{a}$  or nested with the Claudio side table for added dimension and height  $\sqrt{a}$  its character is charming. Each piece is accentuated by a composition and veining unique to every table.  $\sqrt{a}$ 

## **Additional Information**

| SKU             | SNVOIII601      |
|-----------------|-----------------|
| Dimensions      | 30" x 30" x 18" |
| Product Details | white marble    |
| Color Selection | White           |