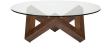

## **Como Coffee Table - Walnut**

\$1,774.80

### Description

The Como coffee table represents contemporary design at its best. A simple round glass top resting lightly on sculpturally dynamic legs crafted in Walnut stained solid American Ash wood, the Como embodies art and function.

#### SKU SNVO111602 Dimensions 41.5" x 41.5" x 16" walnut stained ash base, clear tempered glass **Product Details** top Distance Between Legs Length 22.8" Distance Between Legs Width 22.8" **Color Selection** Walnut