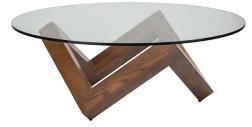

## **Como Coffee Table - Walnut**

\$1,774.80

### Description

The Como coffee table represents contemporary design at its best. A simple round glass top resting lightly on sculpturally dynamic legs crafted in Walnut stained solid American Ash wood, the Como embodies art and function.

#### SKU SNVO111602 Dimensions 41.5" x 41.5" x 16" walnut stained ash base, clear tempered glass **Product Details** top Distance Between Legs Length 22.8" Distance Between Legs Width 22.8" **Color Selection** Walnut