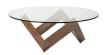

## **Como Coffee Table - Walnut**

\$1,774.80

### Description

The Como coffee table represents contemporary design at its best. A simple round glass top resting lightly on sculpturally dynamic legs crafted in Walnut stained solid American Ash wood, the Como embodies art and function.

#### SKU SNVO111602 Dimensions 41.5" x 41.5" x 16" walnut stained ash base, clear tempered glass **Product Details** top Distance Between Legs Length 22.8" Distance Between Legs Width 22.8" **Color Selection** Walnut