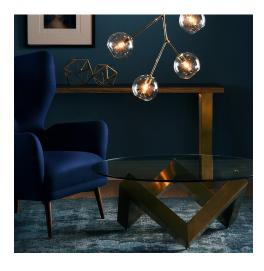

## **Como Coffee Table - Gold**

\$2,110.27

## Description

The Como coffee table represents contemporary design at its best. A simple round glass top resting lightly on sculpturally dynamic legs crafted in gold brushed stainless steel, the Como embodies art and function.