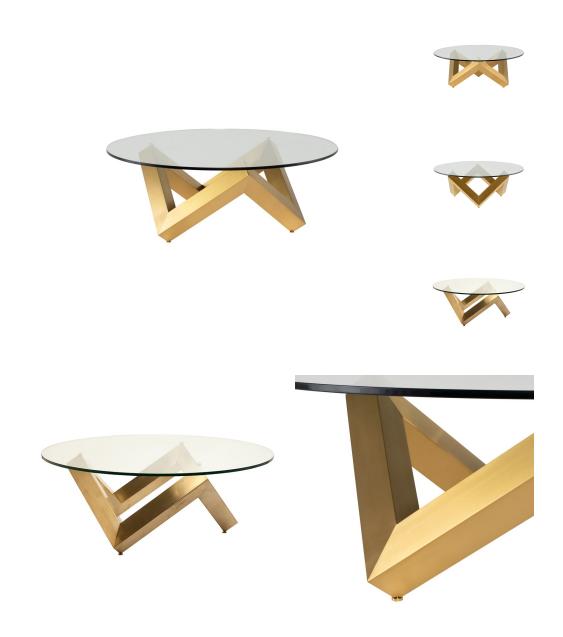

## **Como Coffee Table - Gold**

\$2,110.27

## Description

The Como coffee table represents contemporary design at its best. A simple round glass top resting lightly on sculpturally dynamic legs crafted in gold brushed stainless steel, the Como embodies art and function.

## **Additional Information**

| SKU                          | SNVOIII604                                  |
|------------------------------|---------------------------------------------|
| Dimensions                   | 41.5" x 41.5" x 16"                         |
| Product Details              | brushed gold base, clear tempered glass top |
| Distance Between Legs Length | 22.8"                                       |
| Distance Between Legs Width  | 22.8"                                       |
| Color Selection              | Gold                                        |