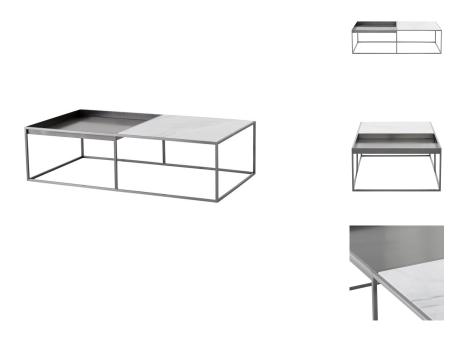

## Description

The Corbett coffee table employs minimalist design to great effect embracing mixed materials. A delicate frame crafted in polished steel supports a matching square basin connected to an inlaid solid marble surface. Contrast and functionality distinguish this smart geometric design.

## **Additional Information**

| SKU                          | SNVO111605                                     |
|------------------------------|------------------------------------------------|
| Dimensions                   | 55.3" x 30" x 15"                              |
| Product Details              | white marble top, brushed stainless steel base |
| Distance Between Legs Length | 55"                                            |
| Distance Between Legs Width  | 29.8"                                          |
| Color Selection              | White                                          |