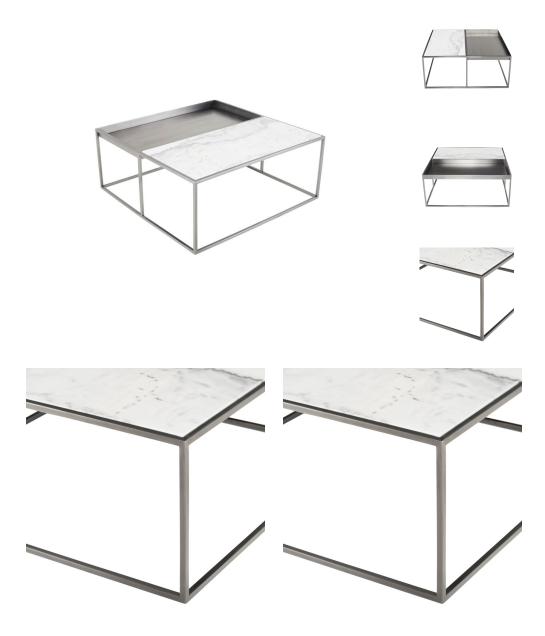

## Description

The Corbett coffee table employs minimalist design to great effect embracing mixed materials. A delicate frame crafted in polished steel supports a matching rectangular basin connected to an inlaid solid marble surface. Contrast and functionality distinguish this smart geometric design.

## **Additional Information**

| SKU                          | SNV0111606                                     |
|------------------------------|------------------------------------------------|
| Dimensions                   | 36" x 36" x 15"                                |
| Product Details              | white marble top, brushed stainless steel base |
| Distance Between Legs Length | 35.8"                                          |
| Distance Between Legs Width  | 35.8"                                          |
| Color Selection              | White                                          |