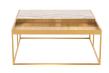

## **Corbett Coffee Table - White**

\$1,888.94

## Description

The Corbett coffee table employs minimalist design to great effect employing mixed materials. A delicate frame crafted in brushed gold steel supports a matching rectangular basin connected to an inlaid solid marble surface. Contrast and functionality distinguish this smart geometric design.