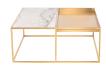

## **Corbett Coffee Table - White**

\$1,888.94

## Description

The Corbett coffee table employs minimalist design to great effect employing mixed materials. A delicate frame crafted in brushed gold steel supports a matching rectangular basin connected to an inlaid solid marble surface. Contrast and functionality distinguish this smart geometric design.