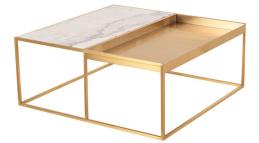

## **Corbett Coffee Table - White**

\$1,888.94

## Description

The Corbett coffee table employs minimalist design to great effect employing mixed materials. A delicate frame crafted in brushed gold steel supports a matching rectangular basin connected to an inlaid solid marble surface. Contrast and functionality distinguish this smart geometric design.