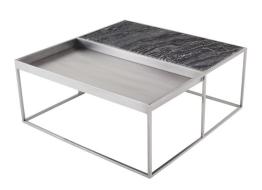

## **Corbett Coffee Table - Black Wood Vein**

\$1,952.98

## Description

The Corbett coffee table employs minimalist design to great effect embracing mixed materials. A delicate frame crafted in polished steel supports a matching rectangular basin connected to an inlaid solid marble surface. Contrast and functionality distinguish this smart geometric design.

## **Additional Information**

| SKU                          | SNVO111610                                               |
|------------------------------|----------------------------------------------------------|
| Dimensions                   | 36" x 36" x 15"                                          |
| Product Details              | black wood vein marble top, brushed stainless steel base |
| Distance Between Legs Length | 35.8"                                                    |
| Distance Between Legs Width  | 35.8"                                                    |
| Color Selection              | Black Wood Vein                                          |