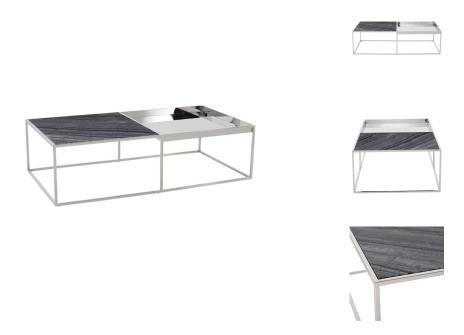

## Description

The Corbett coffee table employs minimalist design to great effect embracing mixed materials. A delicate frame crafted in polished steel supports a matching square basin connected to an inlaid solid marble surface. Contrast and functionality distinguish this smart geometric design.

## **Additional Information**

| SKU                          | SNVO111612                                                |
|------------------------------|-----------------------------------------------------------|
| Dimensions                   | 55.3" x 30" x 15"                                         |
| Product Details              | black wood vein marble top, polished stainless steel base |
| Distance Between Legs Length | 55"                                                       |
| Distance Between Legs Width  | 29.8"                                                     |
| Color Selection              | Black Wood Vein                                           |