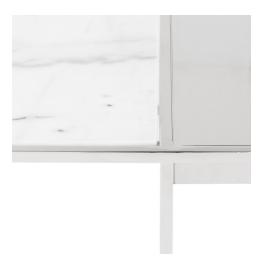

## Description

The Corbett coffee table employs minimalist design to great effect embracing mixed materials. A delicate frame crafted in polished steel supports a matching rectangular basin connected to an inlaid solid marble surface. Contrast and functionality distinguish this smart geometric design.

## **Additional Information**

| SKU                          | SNVO111614                                      |
|------------------------------|-------------------------------------------------|
| Dimensions                   | 36" x 36" x 15"                                 |
| Product Details              | white marble top, polished stainless steel base |
| Distance Between Legs Length | 35.8"                                           |
| Distance Between Legs Width  | 35.8"                                           |
| Color Selection              | White                                           |