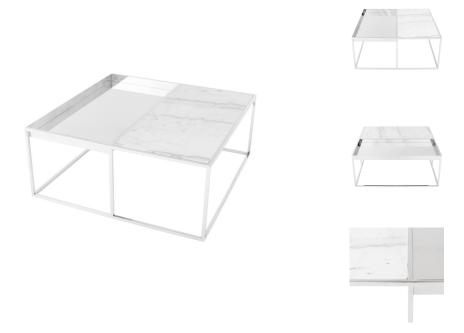

## **Corbett Coffee Table - White**

\$1,774.80

## Description

The Corbett coffee table employs minimalist design to great effect embracing mixed materials. A delicate frame crafted in polished steel supports a matching rectangular basin connected to an inlaid solid marble surface. Contrast and functionality distinguish this smart geometric design.

## **Additional Information**

| SKU                          | SNVO111614                                      |
|------------------------------|-------------------------------------------------|
| Dimensions                   | 36" x 36" x 15"                                 |
| Product Details              | white marble top, polished stainless steel base |
| Distance Between Legs Length | 35.8"                                           |
| Distance Between Legs Width  | 35.8"                                           |
| Color Selection              | White                                           |