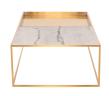

## Description

The Corbett coffee table employs minimalist design to great effect employing mixed materials. A delicate frame crafted in brushed gold steel supports a matching square basin connected to an inlaid solid marble surface. Contrast and functionality distinguish this smart geometric design.

## **Additional Information**

| SKU                          | SNVO111615                          |
|------------------------------|-------------------------------------|
| Dimensions                   | 55.3" x 30" x 15"                   |
| Product Details              | white marble top, brushed gold base |
| Distance Between Legs Length | 55"                                 |
| Distance Between Legs Width  | 29.8"                               |
| Color Selection              | White                               |