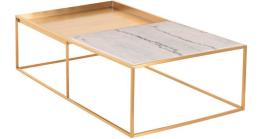

## Description

The Corbett coffee table employs minimalist design to great effect employing mixed materials. A delicate frame crafted in brushed gold steel supports a matching square basin connected to an inlaid solid marble surface. Contrast and functionality distinguish this smart geometric design.

## **Additional Information**

| SKU                          | SNVO111615                          |
|------------------------------|-------------------------------------|
| Dimensions                   | 55.3" x 30" x 15"                   |
| Product Details              | white marble top, brushed gold base |
| Distance Between Legs Length | 55"                                 |
| Distance Between Legs Width  | 29.8"                               |
| Color Selection              | White                               |