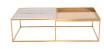

## Description

The Corbett coffee table employs minimalist design to great effect employing mixed materials. A delicate frame crafted in brushed gold steel supports a matching square basin connected to an inlaid solid marble surface. Contrast and functionality distinguish this smart geometric design.

## **Additional Information**

| SKU                          | SNVO111615                          |
|------------------------------|-------------------------------------|
| Dimensions                   | 55.3" x 30" x 15"                   |
| Product Details              | white marble top, brushed gold base |
| Distance Between Legs Length | 55"                                 |
| Distance Between Legs Width  | 29.8"                               |
| Color Selection              | White                               |