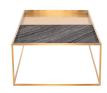

## **Corbett Coffee Table - Black Wood Vein**

\$2,110.27

## Description

The Corbett coffee table employs minimalist design to great effect employing mixed materials. A delicate frame crafted in brushed gold steel supports a matching square basin connected to an inlaid solid marble surface. Contrast and functionality distinguish this smart geometric design.

## **Additional Information**

| SKU                          | SNVO111622                                    |
|------------------------------|-----------------------------------------------|
| Dimensions                   | 55.3" x 30" x 15"                             |
| Product Details              | black wood vein marble top, brushed gold base |
| Distance Between Legs Length | 55"                                           |
| Distance Between Legs Width  | 29.8"                                         |
| Color Selection              | Black Wood Vein                               |