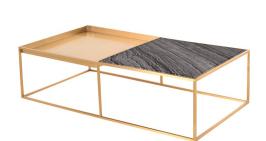

## **Corbett Coffee Table - Black Wood Vein**

\$2,110.27

## Description

The Corbett coffee table employs minimalist design to great effect employing mixed materials. A delicate frame crafted in brushed gold steel supports a matching square basin connected to an inlaid solid marble surface. Contrast and functionality distinguish this smart geometric design.

## **Additional Information**

| SKU                          | SNVO111622                                    |
|------------------------------|-----------------------------------------------|
| Dimensions                   | 55.3" x 30" x 15"                             |
| Product Details              | black wood vein marble top, brushed gold base |
| Distance Between Legs Length | 55"                                           |
| Distance Between Legs Width  | 29.8"                                         |
| Color Selection              | Black Wood Vein                               |