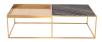

## **Corbett Coffee Table - Black Wood Vein**

\$2,110.27

## Description

The Corbett coffee table employs minimalist design to great effect employing mixed materials. A delicate frame crafted in brushed gold steel supports a matching square basin connected to an inlaid solid marble surface. Contrast and functionality distinguish this smart geometric design.

## **Additional Information**

| SKU                          | SNVO111622                                    |
|------------------------------|-----------------------------------------------|
| Dimensions                   | 55.3" x 30" x 15"                             |
| Product Details              | black wood vein marble top, brushed gold base |
| Distance Between Legs Length | 55"                                           |
| Distance Between Legs Width  | 29.8"                                         |
| Color Selection              | Black Wood Vein                               |