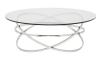

## **Corel Coffee Table - Glass**

\$1,444.90

## Description

Dynamic, concentric and balanced, the Corel coffee table is a light, open expression of contemporary style. Three intertwined bands of flattened polished stainless steel are woven into a kinetic design supporting a round tempered glass top. The result, delicate and refined.