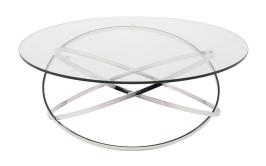

## **Corel Coffee Table - Glass**

\$1,444.90

## Description

Dynamic, concentric and balanced, the Corel coffee table is a light, open expression of contemporary style. Three intertwined bands of flattened polished stainless steel are woven into a kinetic design supporting a round tempered glass top. The result, delicate and refined.

## **Additional Information**

| SKU                          | SNV0111623                                                 |
|------------------------------|------------------------------------------------------------|
| Dimensions                   | 41.5" x 41.5" x 15"                                        |
| Product Details              | clear tempered glass top, polished stainless<br>steel base |
| Distance Between Legs Length | 32.8"                                                      |
| Distance Between Legs Width  | 32.8"                                                      |
| Color Selection              | Glass                                                      |