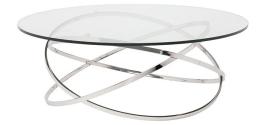

## **Corel Coffee Table - Glass**

\$1,444.90

## Description

Dynamic, concentric and balanced, the Corel coffee table is a light, open expression of contemporary style. Three intertwined bands of flattened polished stainless steel are woven into a kinetic design supporting a round tempered glass top. The result, delicate and refined.

## **Additional Information**

| SKU                          | SNV0111623                                                 |
|------------------------------|------------------------------------------------------------|
| Dimensions                   | 41.5" x 41.5" x 15"                                        |
| Product Details              | clear tempered glass top, polished stainless<br>steel base |
| Distance Between Legs Length | 32.8"                                                      |
| Distance Between Legs Width  | 32.8"                                                      |
| Color Selection              | Glass                                                      |