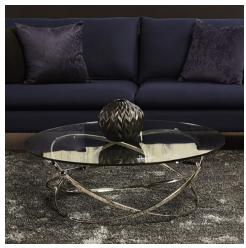

## **Corel Coffee Table - Glass**

\$1,444.90

## Description

Dynamic, concentric and balanced, the Corel coffee table is a light, open expression of contemporary style. Three intertwined bands of flattened polished stainless steel are woven into a kinetic design supporting a round tempered glass top. The result, delicate and refined.