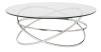

## **Corel Coffee Table - Glass**

\$1,444.90

## Description

Dynamic, concentric and balanced, the Corel coffee table is a light, open expression of contemporary style. Three intertwined bands of flattened polished stainless steel are woven into a kinetic design supporting a round tempered glass top. The result, delicate and refined.