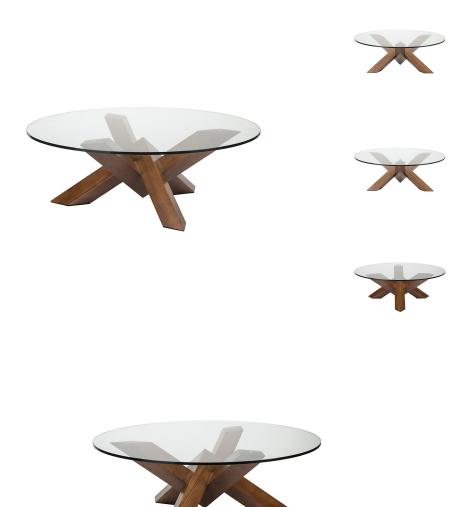

## **Costa Coffee Table - Walnut**

\$1,888.94

## Description

The Costa coffee table is a striking example of dynamic contemporary design. The glass tabletop rests on inverted, triangulated walnut stained ash wood legs, presenting a bold, sculptural profile.