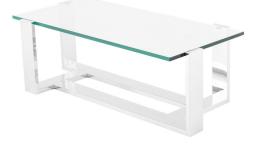

## Flynn Coffee Table - Glass

\$1,998.91

## Description

The Flynn coffee table projects an air of lightness and grace inspired by early 20th century linear modernism. The asymmetrical frame crafted in high polish stainless steel gently supports an inlaid glass table top resting seamlessly on four sleek, refined legs. 48 inches x 24 inches.