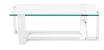

## Flynn Coffee Table - Glass

\$1,998.91

## Description

The Flynn coffee table projects an air of lightness and grace inspired by early 20th century linear modernism. The asymmetrical frame crafted in high polish stainless steel gently supports an inlaid glass table top resting seamlessly on four sleek, refined legs. 48 inches x 24 inches.