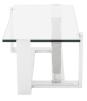

## Flynn Coffee Table - Glass

\$1,998.91

## Description

The Flynn coffee table projects an air of lightness and grace inspired by early 20th century linear modernism. The asymmetrical frame crafted in high polish stainless steel gently supports an inlaid glass table top resting seamlessly on four sleek, refined legs. 48 inches x 24 inches.