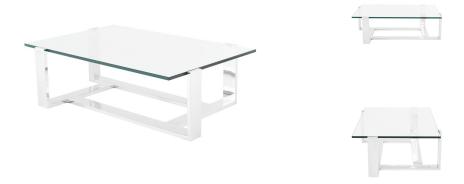

## **Flynn Coffee Table - Glass**

\$2,942.69

## **Description**

The Flynn coffee table projects an air of lightness and grace inspired by early 20th century linear modernism. The asymmetrical frame crafted in high polish stainless steel gently supports an inlaid glass table top resting seamlessly on four sleek, refined legs. 54 inches x 36 inches.

## **Additional Information**

| SKU                          | SNVO111637                                                 |
|------------------------------|------------------------------------------------------------|
| Dimensions                   | 54" x 36" x 15.8"                                          |
| Product Details              | clear tempered glass top, polished stainless<br>steel base |
| Distance Between Legs Length | 33.5"                                                      |
| Distance Between Legs Width  | 15.5"                                                      |
| Color Selection              | Glass                                                      |