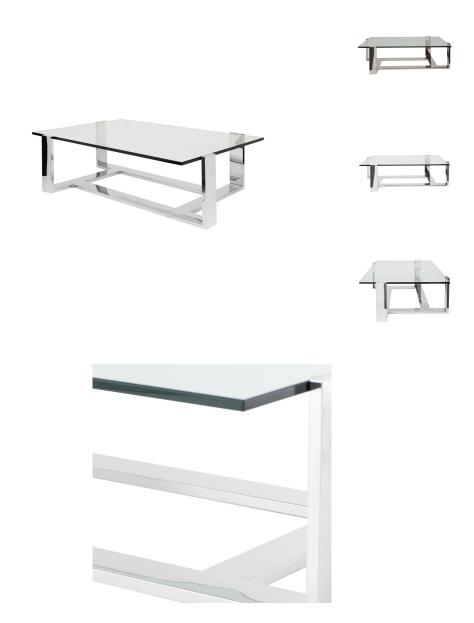

## **Flynn Coffee Table - Glass**

\$3,484.18

## Description

The Flynn coffee table projects an air of lightness and grace inspired by early 20th century linear modernism. The asymmetrical frame crafted in high polish stainless steel gently supports an inlaid glass table top resting seamlessly on four sleek, refined legs. 62 inches x 42 inches.

## **Additional Information**

| SKU                          | SNV0111638                                                 |
|------------------------------|------------------------------------------------------------|
| Dimensions                   | 62" x 41.8" x 15.8"                                        |
| Product Details              | clear tempered glass top, polished stainless<br>steel base |
| Distance Between Legs Length | 38.3"                                                      |
| Distance Between Legs Width  | 18"                                                        |
| Color Selection              | Glass                                                      |