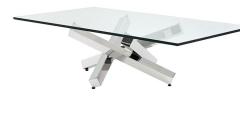

## Description

The Henri coffee table represents contemporary design at its best. A simple, rectangular glass top resting lightly on sculpturally dynamic legs of high polish stainless steel, the Henri embodies art and function. The Henri coffee table is available exclusively in high polish stainless steel with a .5 inch clear tempered glass top.

## **Additional Information**

| SKU                          | SNVO111647                                                 |
|------------------------------|------------------------------------------------------------|
| Dimensions                   | 54" x 30" x 15"                                            |
| Product Details              | clear tempered glass top, polished stainless<br>steel base |
| Distance Between Legs Length | 27.5"                                                      |
| Distance Between Legs Width  | 27.5"                                                      |
| Color Selection              | Glass                                                      |