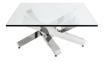

## Description

The Henri coffee table represents contemporary design at its best. A simple, rectangular glass top resting lightly on sculpturally dynamic legs of high polish stainless steel, the Henri embodies art and function. The Henri coffee table is available exclusively in high polish stainless steel with a .5 inch clear tempered glass top.

## **Additional Information**

| SKU                          | SNVO111647                                                 |
|------------------------------|------------------------------------------------------------|
| Dimensions                   | 54" x 30" x 15"                                            |
| Product Details              | clear tempered glass top, polished stainless<br>steel base |
| Distance Between Legs Length | 27.5"                                                      |
| Distance Between Legs Width  | 27.5"                                                      |
| Color Selection              | Glass                                                      |