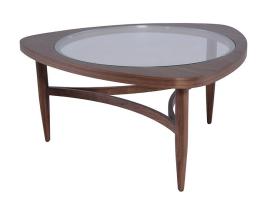

## **Isabelle Coffee Table - Glass**

\$1,888.94

## Description

The Isabelle coffee table finds inspiration in the fluid simplicity of mid-century modern design. A study in subtle circles curves and arcs the Isabelle seamlessly juxtaposes a solid walnut frame with a perfectly round inlaid tempered glass top. Crafted in solid walnut the Isabelle coffee table is unique, sculptural and refined.

## **Additional Information**

| SKU                         | SNV0111651                            |
|-----------------------------|---------------------------------------|
| Dimensions                  | 32" x 32" x 15"                       |
| Product Details             | clear tempered glass top, walnut legs |
| Distance Between Legs Width | 26"                                   |
| Color Selection             | Glass                                 |