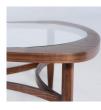

## **Isabelle Coffee Table - Glass**

\$1,888.94

## Description

The Isabelle coffee table finds inspiration in the fluid simplicity of mid-century modern design. A study in subtle circles curves and arcs the Isabelle seamlessly juxtaposes a solid walnut frame with a perfectly round inlaid tempered glass top. Crafted in solid walnut the Isabelle coffee table is unique, sculptural and refined.

## **Additional Information**

| SKU                         | SNV0111651                            |
|-----------------------------|---------------------------------------|
| Dimensions                  | 32" x 32" x 15"                       |
| Product Details             | clear tempered glass top, walnut legs |
| Distance Between Legs Width | 26"                                   |
| Color Selection             | Glass                                 |