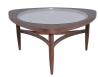

## **Isabelle Coffee Table - Glass**

\$1,888.94

## Description

The Isabelle coffee table finds inspiration in the fluid simplicity of mid-century modern design. A study in subtle circles curves and arcs the Isabelle seamlessly juxtaposes a solid walnut frame with a perfectly round inlaid tempered glass top. Crafted in solid walnut the Isabelle coffee table is unique, sculptural and refined.

## **Additional Information**

| SKU                         | SNV0111651                            |
|-----------------------------|---------------------------------------|
| Dimensions                  | 32" x 32" x 15"                       |
| Product Details             | clear tempered glass top, walnut legs |
| Distance Between Legs Width | 26"                                   |
| Color Selection             | Glass                                 |