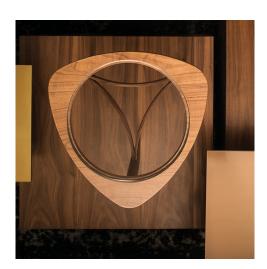

## Description

The Isabelle coffee table finds inspiration in the fluid simplicity of mid-century modern design. A study in subtle circles curves and arcs the Isabelle seamlessly juxtaposes a solid walnut frame with a perfectly round inlaid tempered glass top. Crafted in solid walnut the Isabelle coffee table is unique, sculptural and refined.