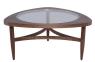

## **Isabelle Coffee Table - Glass**

\$1,888.94

## Description

The Isabelle coffee table finds inspiration in the fluid simplicity of mid-century modern design. A study in subtle circles curves and arcs the Isabelle seamlessly juxtaposes a solid walnut frame with a perfectly round inlaid tempered glass top. Crafted in solid walnut the Isabelle coffee table is unique, sculptural and refined.

## **Additional Information**

| SKU                         | SNV0111651                            |
|-----------------------------|---------------------------------------|
| Dimensions                  | 32" x 32" x 15"                       |
| Product Details             | clear tempered glass top, walnut legs |
| Distance Between Legs Width | 26"                                   |
| Color Selection             | Glass                                 |