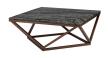

## Jasmine Coffee Table - Black Wood Vein

\$2,331.60

## Description

The Jasmine coffee table is notable both for its innovative design and structural grace. A solid marble tabletop rests on a delicate framework of squares and triangles constructed in solid American Ash stained Walnut, inspiring a sense of lightness and refinement.

## **Additional Information**

| SKU                          | SNVO111655                                          |
|------------------------------|-----------------------------------------------------|
| Dimensions                   | 36" x 36" x 14.5"                                   |
| Product Details              | black wood vein marble top, walnut stained ash base |
| Distance Between Legs Length | 25.8"                                               |
| Distance Between Legs Width  | 25.8"                                               |
| Color Selection              | Black Wood Vein                                     |