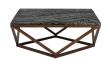

## Jasmine Coffee Table - Black Wood Vein

\$2,331.60

## Description

The Jasmine coffee table is notable both for its innovative design and structural grace. A solid marble tabletop rests on a delicate framework of squares and triangles constructed in solid American Ash stained Walnut, inspiring a sense of lightness and refinement.

## **Additional Information**

| SKU                          | SNVO111655                                          |
|------------------------------|-----------------------------------------------------|
| Dimensions                   | 36" x 36" x 14.5"                                   |
| Product Details              | black wood vein marble top, walnut stained ash base |
| Distance Between Legs Length | 25.8"                                               |
| Distance Between Legs Width  | 25.8"                                               |
| Color Selection              | Black Wood Vein                                     |