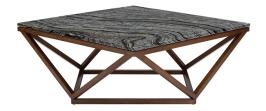

## Jasmine Coffee Table - Black Wood Vein

\$2,331.60

## Description

The Jasmine coffee table is notable both for its innovative design and structural grace. A solid marble tabletop rests on a delicate framework of squares and triangles constructed in solid American Ash stained Walnut, inspiring a sense of lightness and refinement.

## **Additional Information**

| SKU                          | SNVO111655                                          |
|------------------------------|-----------------------------------------------------|
| Dimensions                   | 36" x 36" x 14.5"                                   |
| Product Details              | black wood vein marble top, walnut stained ash base |
| Distance Between Legs Length | 25.8"                                               |
| Distance Between Legs Width  | 25.8"                                               |
| Color Selection              | Black Wood Vein                                     |