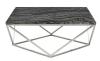

## Jasmine Coffee Table - Black Wood Vein

\$1,998.91

## Description

The Jasmine coffee table is notable both for its innovative design and structural grace. A solid marble tabletop rests on a delicate framework of squares and triangles constructed in polished stainless steel, inspiring a sense of lightness and refinement.

## **Additional Information**

| SKU                          | SNVO111656                                                |
|------------------------------|-----------------------------------------------------------|
| Dimensions                   | 36" x 36" x 14.5"                                         |
| Product Details              | black wood vein marble top, polished stainless steel base |
| Distance Between Legs Length | 25.8"                                                     |
| Distance Between Legs Width  | 25.8"                                                     |
| Color Selection              | Black Wood Vein                                           |