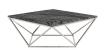

## Jasmine Coffee Table - Black Wood Vein

\$1,998.91

## Description

The Jasmine coffee table is notable both for its innovative design and structural grace. A solid marble tabletop rests on a delicate framework of squares and triangles constructed in polished stainless steel, inspiring a sense of lightness and refinement.

## **Additional Information**

| SKU                          | SNVO111656                                                |
|------------------------------|-----------------------------------------------------------|
| Dimensions                   | 36" x 36" x 14.5"                                         |
| Product Details              | black wood vein marble top, polished stainless steel base |
| Distance Between Legs Length | 25.8"                                                     |
| Distance Between Legs Width  | 25.8"                                                     |
| Color Selection              | Black Wood Vein                                           |