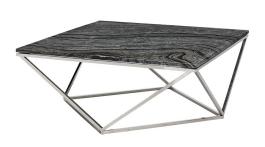

## Jasmine Coffee Table - Black Wood Vein

\$1,998.91

## Description

The Jasmine coffee table is notable both for its innovative design and structural grace. A solid marble tabletop rests on a delicate framework of squares and triangles constructed in polished stainless steel, inspiring a sense of lightness and refinement.

## **Additional Information**

| SKU                          | SNVO111656                                                |
|------------------------------|-----------------------------------------------------------|
| Dimensions                   | 36" x 36" x 14.5"                                         |
| Product Details              | black wood vein marble top, polished stainless steel base |
| Distance Between Legs Length | 25.8"                                                     |
| Distance Between Legs Width  | 25.8"                                                     |
| Color Selection              | Black Wood Vein                                           |