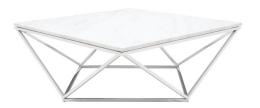

## **Jasmine Coffee Table - White**

\$1,666.22

## **Description**

The Jasmine coffee table is notable both for its innovative design and structural grace. A solid marble tabletop rests on a delicate framework of squares and triangles constructed in polished stainless steel, inspiring a sense of lightness and refinement.

## **Additional Information**

| SKU                          | SNVO111658                                      |
|------------------------------|-------------------------------------------------|
| Dimensions                   | 36" x 36" x 14.5"                               |
| Product Details              | white marble top, polished stainless steel base |
| Distance Between Legs Length | 25.8"                                           |
| Distance Between Legs Width  | 25.8"                                           |
| Color Selection              | White                                           |