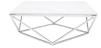

## **Jasmine Coffee Table - White**

\$1,666.22

## **Description**

The Jasmine coffee table is notable both for its innovative design and structural grace. A solid marble tabletop rests on a delicate framework of squares and triangles constructed in polished stainless steel, inspiring a sense of lightness and refinement.

## **Additional Information**

| SKU                          | SNVO111658                                      |
|------------------------------|-------------------------------------------------|
| Dimensions                   | 36" x 36" x 14.5"                               |
| Product Details              | white marble top, polished stainless steel base |
| Distance Between Legs Length | 25.8"                                           |
| Distance Between Legs Width  | 25.8"                                           |
| Color Selection              | White                                           |