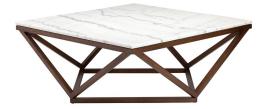

## **Jasmine Coffee Table - White**

\$2,331.60

## Description

The Jasmine coffee table is notable both for its innovative design and structural grace. A solid marble tabletop rests on a delicate framework of squares and triangles constructed in solid American Ash stained Walnut, inspiring a sense of lightness and refinement.

## **Additional Information**

| SKU                          | SNVOIII659                                |
|------------------------------|-------------------------------------------|
| Dimensions                   | 36" x 36" x 14.5"                         |
| Product Details              | white marble top, walnut stained ash base |
| Distance Between Legs Length | 25.8"                                     |
| Distance Between Legs Width  | 25.8"                                     |
| Color Selection              | White                                     |