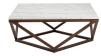

## **Jasmine Coffee Table - White**

\$2,331.60

## Description

The Jasmine coffee table is notable both for its innovative design and structural grace. A solid marble tabletop rests on a delicate framework of squares and triangles constructed in solid American Ash stained Walnut, inspiring a sense of lightness and refinement.

## **Additional Information**

| SKU                          | SNVOIII659                                |
|------------------------------|-------------------------------------------|
| Dimensions                   | 36" x 36" x 14.5"                         |
| Product Details              | white marble top, walnut stained ash base |
| Distance Between Legs Length | 25.8"                                     |
| Distance Between Legs Width  | 25.8"                                     |
| Color Selection              | White                                     |