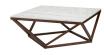

## **Jasmine Coffee Table - White**

\$2,331.60

## Description

The Jasmine coffee table is notable both for its innovative design and structural grace. A solid marble tabletop rests on a delicate framework of squares and triangles constructed in solid American Ash stained Walnut, inspiring a sense of lightness and refinement.

## **Additional Information**

| SKU                          | SNVOIII659                                |
|------------------------------|-------------------------------------------|
| Dimensions                   | 36" x 36" x 14.5"                         |
| Product Details              | white marble top, walnut stained ash base |
| Distance Between Legs Length | 25.8"                                     |
| Distance Between Legs Width  | 25.8"                                     |
| Color Selection              | White                                     |