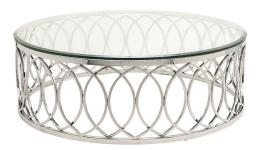

## **Juliette Coffee Table - Glass**

\$2,721.36

## **Description**

The Juliette coffee table dazzles in high-polish stainless steel and glass. Characterized by interwoven rings in brilliant silver, the frame defines the Juliette inspiring glamour and occasion. The Juliette is available exclusively in polished stainless steel with ? inch beveled edge tempered glass.

## **Additional Information**

| SKU             | SNV0111663                                                 |
|-----------------|------------------------------------------------------------|
| Dimensions      | 41.3" x 41.3" x 15"                                        |
| Product Details | clear tempered glass top, polished stainless<br>steel base |
| Color Selection | Glass                                                      |