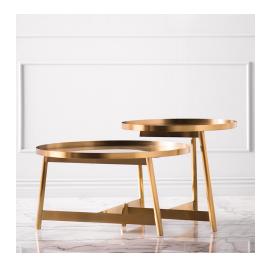

## Description

The singular Landon coffee table is graceful and precise in its form. Brushed gold legs uniquely intersect allowing for two integrated table tops, coffee table and side table to nest side by side. The motif is emblematic of innovative and creative design.