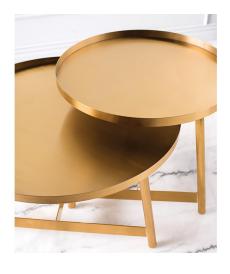

## Description

The singular Landon coffee table is graceful and precise in its form. Brushed gold legs uniquely intersect allowing for two integrated table tops, coffee table and side table to nest side by side. The motif is emblematic of innovative and creative design.