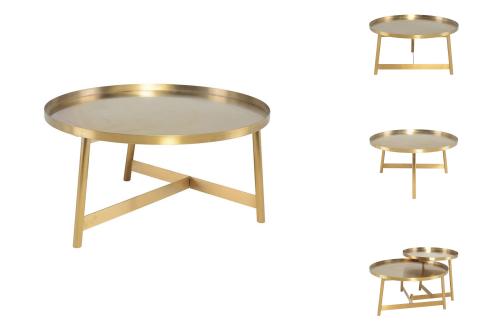

## **Landon Coffee Table - Gold**

\$1,401.74

## Description

The singular Landon coffee table is graceful and precise in its form. Brushed gold legs uniquely intersect allowing for two integrated table tops, coffee table and side table to nest side by side. The motif is emblematic of innovative and creative design.

## **Additional Information**

| SKU                          | SNV0111665                          |
|------------------------------|-------------------------------------|
| Dimensions                   | 31.5" x 31.5" x 16.3"               |
| Product Details              | brushed gold top, brushed gold base |
| Distance Between Legs Length | 24.8"                               |
| Distance Between Legs Width  | 19"                                 |
| Color Selection              | Gold                                |