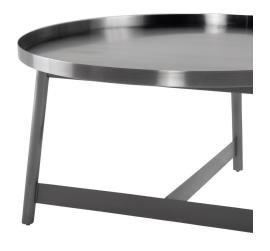

## **Landon Coffee Table - Graphite**

\$1,401.74

## Description

The Landon coffee and side tables couple with a graceful precision of form. Brushed graphite legs uniquely intersect allowing for two integrated table tops that can nest together or stand smartly alone. The motif is emblematic of innovative and creative design.