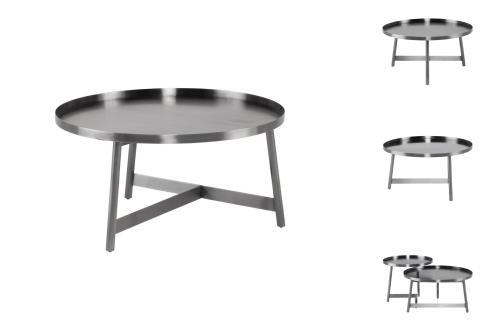

## **Landon Coffee Table - Graphite**

\$1,401.74

## Description

The Landon coffee and side tables couple with a graceful precision of form. Brushed graphite legs uniquely intersect allowing for two integrated table tops that can nest together or stand smartly alone. The motif is emblematic of innovative and creative design.

## **Additional Information**

| SKU                          | SNV0111667             |
|------------------------------|------------------------|
| Dimensions                   | 31.5" x 31.5" x 16.3"  |
| Product Details              | brushed graphite table |
| Distance Between Legs Length | 24.8"                  |
| Distance Between Legs Width  | 19"                    |
| Color Selection              | Graphite               |