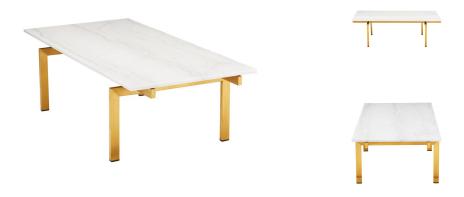

## Description

The Louve coffee table features a rectangular marble top, perched upon 2 cross-beam supports, set vertically. These supports, in turn, sit atop 2 sets of legs--a balancing act that makes for a substantial ethereal aesthetic.

## **Additional Information**

| SKU                          | SNVO111670                          |
|------------------------------|-------------------------------------|
| Dimensions                   | 48" x 24" x 15.8"                   |
| Product Details              | white marble top, brushed gold base |
| Distance Between Legs Length | 30.5"                               |
| Distance Between Legs Width  | 20.5"                               |
| Color Selection              | White                               |