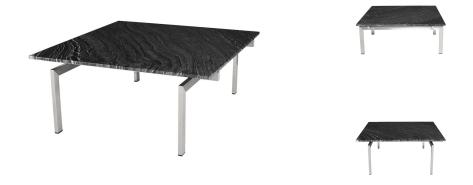

## Louve Coffee Table - Black Wood Vein

\$1,444.90

## Description

The Louve coffee table features a rectangular marble top, perched upon 2 cross-beam supports, set vertically. These supports, in turn, sit atop 2 sets of legs--a balancing act that makes for a substantial ethereal aesthetic.

## **Additional Information**

| SKU                          | SNVO111671                                                  |
|------------------------------|-------------------------------------------------------------|
| Dimensions                   | 36" x 36" x 15.8"                                           |
| Product Details              | black wood vein marble top, brushed stainless<br>steel base |
| Distance Between Legs Length | 32.8"                                                       |
| Distance Between Legs Width  | 24.8"                                                       |
| Color Selection              | Black Wood Vein                                             |