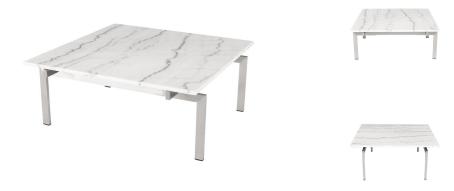

## **Louve Coffee Table - White**

\$1,444.90

## Description

The Louve coffee table features a rectangular marble top, perched upon 2 cross-beam supports, set vertically. These supports, in turn, sit atop 2 sets of legs--a balancing act that makes for a substantial ethereal aesthetic.