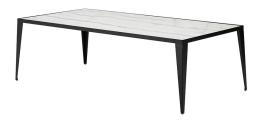

## **Mink Coffee Table - White**

\$1,401.74

## Description

The Mink coffee table, marries a sleek form in steel and inlaid marble with classical contemporary minimalism, the result a timelessly sophisticated aesthetic.

## Additional Information

| SKU                          | SNVO111688                         |
|------------------------------|------------------------------------|
| Dimensions                   | 50.5" x 26.5" x 15"                |
| Product Details              | white marble top, matte black base |
| Distance Between Legs Length | 50.3"                              |
| Distance Between Legs Width  | 50.3"                              |
| Color Selection              | White                              |