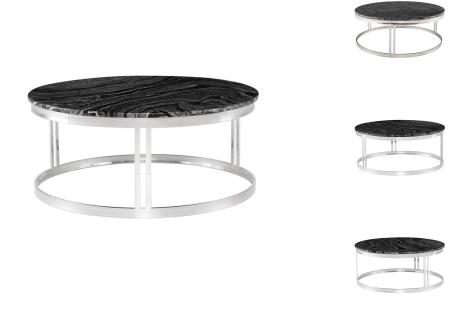

## Nicola Coffee Table - Black Wood Vein

\$2,218.85

## Description

The Nicola coffee table finds balance and symmetry in the repetition of the round. A perfect circle of marble rests atop two elegant circumferences of stainless steel with doubled steel supports. The NicolaÆs minimalist design is striking for its simple formal elegance.

## **Additional Information**

| SKU                          | SNV0111694                                       |
|------------------------------|--------------------------------------------------|
| Dimensions                   | 36.8" x 36.8" x 15.8"                            |
| Product Details              | black wood vein marble top, polished silver base |
| Distance Between Legs Length | 35.5"                                            |
| Distance Between Legs Width  | 35.5"                                            |
| Color Selection              | Black Wood Vein                                  |