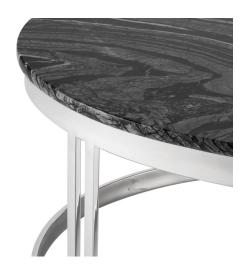

## Description

The Nicola coffee table finds balance and symmetry in the repetition of the round. A perfect circle of marble rests atop two elegant circumferences of stainless steel with doubled steel supports. The NicolaÆs minimalist design is striking for its simple formal elegance.

## **Additional Information**

| SKU                          | SNV0111694                                       |
|------------------------------|--------------------------------------------------|
| Dimensions                   | 36.8" x 36.8" x 15.8"                            |
| Product Details              | black wood vein marble top, polished silver base |
| Distance Between Legs Length | 35.5"                                            |
| Distance Between Legs Width  | 35.5"                                            |
| Color Selection              | Black Wood Vein                                  |