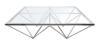

## **Origami Coffee Table - Glass**

\$1,774.80

## Description

A glass table top supported by a meticulous framework of steel rods, the Origami square coffee table presents a hypnotic fusion of geometry and design. The Origamis 12mm tempered glass measures 47 inches on each side.

## **Additional Information**

| SKU                          | SNVO111696                                                |
|------------------------------|-----------------------------------------------------------|
| Dimensions                   | 47.3" x 47.3" x 15"                                       |
| Product Details              | clear tempered glass top, brushed stainless<br>steel base |
| Distance Between Legs Length | 22.8"                                                     |
| Distance Between Legs Width  | 22.8"                                                     |
| Color Selection              | Glass                                                     |