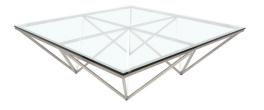

## **Origami Coffee Table - Glass**

\$1,774.80

## Description

A glass table top supported by a meticulous framework of steel rods, the Origami square coffee table presents a hypnotic fusion of geometry and design. The Origamis 12mm tempered glass measures 47 inches on each side.

## **Additional Information**

| SKU                          | SNVO111696                                                |
|------------------------------|-----------------------------------------------------------|
| Dimensions                   | 47.3" x 47.3" x 15"                                       |
| Product Details              | clear tempered glass top, brushed stainless<br>steel base |
| Distance Between Legs Length | 22.8"                                                     |
| Distance Between Legs Width  | 22.8"                                                     |
| Color Selection              | Glass                                                     |